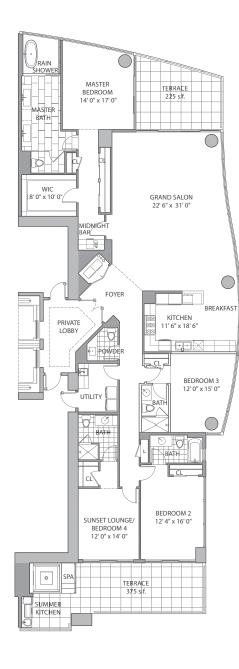

## FOUR BEDROOMS | FOUR & ONE-HALF BATHS | GRAND SALON SUMMER KITCHEN | SPA

| ENCLOSED AREA:<br>TERRACE AREA: | 3,237 sq ft / 301 m²<br>637 sq ft / 60 m²  |
|---------------------------------|--------------------------------------------|
| TOTAL AREA:                     | 3,874 sq ft / 360 m <sup>2</sup>           |
| PAINT TO PAINT: F               | ESIDENCE: 2,990 sq ft / 271 m <sup>2</sup> |